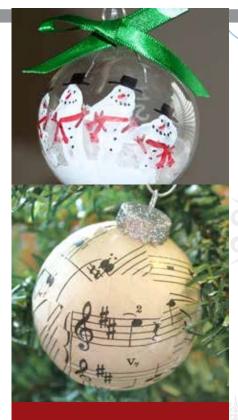

Make your own ornament! Use your creativity to decorate a plastic fillable ornament that will be a keepsake for years to come. Supplies provided by the library. Children must be accompanied by an adult. Pre-register by calling your local branch.