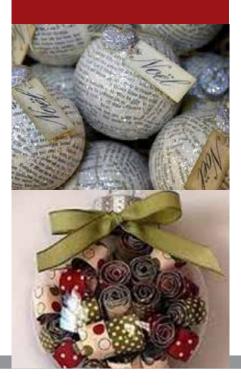

Make your own ornament! Use your creativity to decorate a plastic fillable ornament that will be a keepsake for years to come. Supplies provided by the library. Children must be accompanied by an adult. Pre-register by calling your local branch.