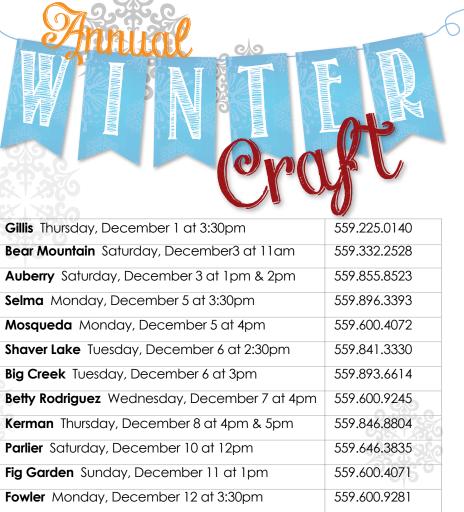

| Parlier Saturday, December 10 at 12pm      | 559.646.3835 |
|--------------------------------------------|--------------|
| Fig Garden Sunday, December 11 at 1pm      | 559.600.4071 |
| Fowler Monday, December 12 at 3:30pm       | 559.600.9281 |
| Politi Monday, December 12 at 6pm          | 559.431.6450 |
| Laton Tuesday, December 13 at 3:30pm       | 559.923.4554 |
| Reedley Tuesday, December 13 at 3:30pm     | 559.638.2818 |
| Iranquility Tuesday, December 13 at 3:30pm | 559.698.5158 |
| Kingsburg Wednesday, December 14 at 3:30pm | 559.897.3710 |
| Sunnyside Wednesday, December 14 at 6pm    | 559.600.6594 |
| Piedra Thursday, December 15 at 4pm        | 559.787.3266 |
| Mendota Thursday, December 15 at 5pm       | 559.600.9291 |
| Caruthers Thursday, December 15 at 6pm     | 559.864.8766 |
| West Fresno Thursday, December 15 at 4pm   | 559.600.9277 |
| Sanger Friday, December 16 at 3:30pm       | 559.875.2435 |
| Riverdale Saturday, December 17 at 11am    | 559.867.3381 |
| Orange Cove Saturday, December 17 at 12pm  | 559.600.9292 |
| Riverdale Wednesday, December 21 at 2pm    | 559.867.3381 |
| San Joaquin Friday, December 23 at 1pm     | 559.693.2171 |